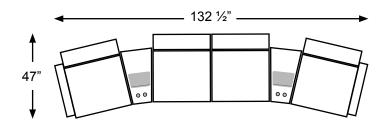

# Fabric M760R4L - Recliner (Left Arm) M760RP4L - Power (Left Arm) M760R4R - Recliner (Right Arm)

M760RP4R - Power (Right Arm)

# Leather/Vinyl

M760C4L - Recliner (Left Arm) M760CP4L - Power (Left Arm) M760C4R - Recliner (Right Arm) M760CP4R - Power (Right Arm)