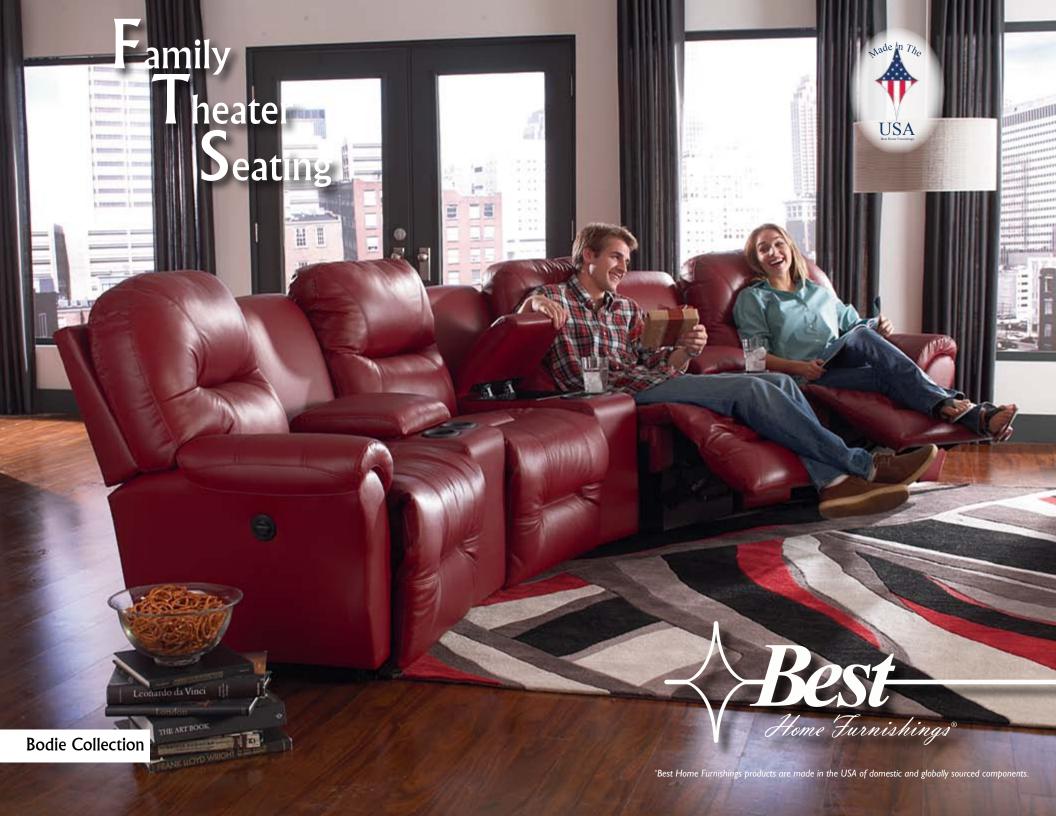

# Family Theater Seating

 The Space Saver® reclining mechanism allows for positioning of recliner at the closest proximity to the wall in the market

Features & Benefits

 Gravity operated, multi-position mechanisms for a smooth, controlled reclining motion with

Power option allows for a quick, whispersmooth recline at the touch of a button

 Our patent pending bracketing system prevents the units from being shifted and separating

inside handle for a stylish look

- Convenient removable backs for ease in handling
- Durable hardwood frames that are doweled, screwed and glued for long-lasting construction

<u>Fabric</u>

M2RC - Wedged Console

M2RD - Wedged Console w/ Drawer