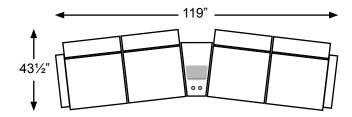

# Family Theater Seating

 The Space Saver® reclining mechanism allows for positioning of recliner at the closest proximity to the wall in the market

Features & Benefits

 Gravity operated, multi-position mechanisms for a smooth, controlled reclining motion with