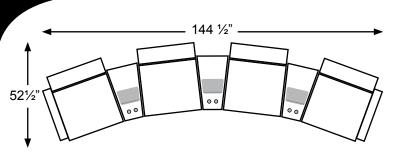

# Fabric M760R4L - Recliner (Left Arm) M760RP4L - Power (Left Arm) M760R4R - Recliner (Right Arm)

M760RP4R - Power (Right Arm)

# Leather/Vinyl

M760C4L - Recliner (Left Arm) M760CP4L - Power (Left Arm) M760C4R - Recliner (Right Arm) M760CP4R - Power (Right Arm)