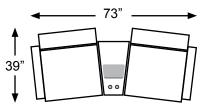

# Family Theater Seating

 The Space Saver® reclining mechanism allows for positioning of recliner at the closest proximity to the wall in the market

Features & Benefits

 Gravity operated, multi-position mechanisms for a smooth, controlled reclining motion with