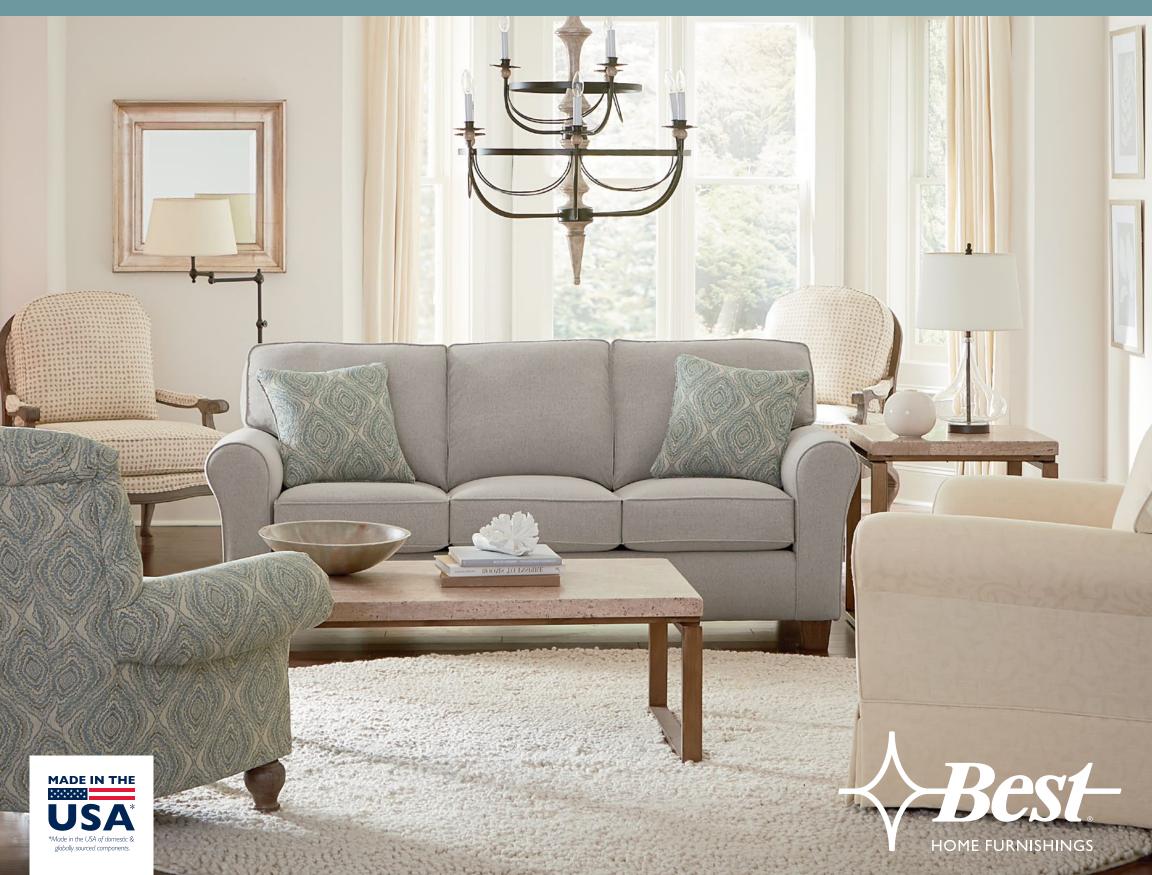

# ANNABEL SERIES

## **ANNABEL SERIES**

## One of a kind style in 3 easy steps

### 3. Choose Your Fabric

Over 700 fabrics in a variety of colors, patterns and styles to choose for your furniture and pillows.

Seat cushions feature innerspring coil seating

LOVESEAT MEASUREMENTS\*

| LOVESEAT  |               | SEAT   |       |
|-----------|---------------|--------|-------|
| HEIGHT 38 | 6-62 <i>″</i> | HEIGHT | 20 ½″ |
| WIDTH 56  |               | WIDTH  | 43″   |
| DEPTH 39  |               | DEPTH  | 22 ½″ |

**SOFA MEASUREMENTS**\*

| SOFA         | SEAT   |       |
|--------------|--------|-------|
| HEIGHT 38"   | HEIGHT | 20 ½″ |
| WIDTH 77-83" | WIDTH  | 64″   |
| DEPTH 39"    | DEPTH  | 22 ½″ |

\*Two Pillows in Choice of Fabric with Sofas & Loveseats (Pillow 5)