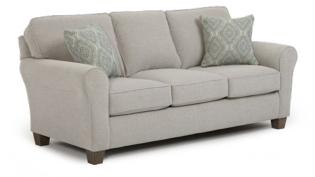

**SOFA MEASUREMENTS**\*

| SOFA         | SEAT   |       |
|--------------|--------|-------|
| HEIGHT 38"   | HEIGHT | 20 ½″ |
| WIDTH 77-83" | WIDTH  | 64″   |
| DEPTH 39"    | DEPTH  | 22 ½″ |

\*Two Pillows in Choice of Fabric with Sofas & Loveseats (Pillow 5)