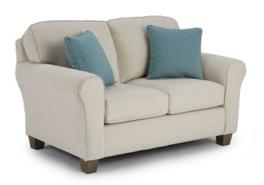

### 3. Choose Your Fabric

Over 700 fabrics in a variety of colors, patterns and styles to choose for your furniture and pillows.

Seat cushions feature innerspring coil seating

LOVESEAT MEASUREMENTS\*

| LOVESEAT  |               | SEAT   |       |
|-----------|---------------|--------|-------|
| HEIGHT 38 | 6-62 <i>″</i> | HEIGHT | 20 ½″ |
| WIDTH 56  |               | WIDTH  | 43″   |
| DEPTH 39  |               | DEPTH  | 22 ½″ |