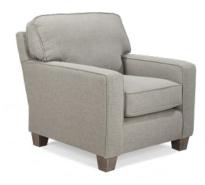

#### CHAIR MEASUREMENTS

| CHAIR  |             | SEAT   |       |
|--------|-------------|--------|-------|
| HEIGHT | 38″         | HEIGHT | 20 ½″ |
| WIDTH  | 34 ½ - 40½″ | WIDTH  | 21 ½″ |
| DEPTH  | 39″         | DEPTH  | 21 ½″ |