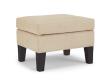

ed track arms add a touch of softness to the clean lines, blending classic design with contemporary grace. Framed by subtle piping, the picture frame back design is more than just elegant—it's functional too, cradling adjustable blown fiber cushions that mold to your comfort with every sit.

From morning coffee to late-night conversations, Lumira is the kind of piece that quietly elevates your everyday rituals. Sink into its generous seating, tailored to feel both plush and poised. USA craftsmanship shines with quality and customization.





Cover Shown: 28918



Cover Shown: 20199



#### **OVER 700 COVER OPTIONS:**

Fabric

## **STANDARD:**









#### **AVAILABLE WOOD FINISHES:**



Dark Walnut



Honey Birch (HB)

# MATCHING CHAIR:

C21



Cover Shown: 28918 MATCHING OTTOMAN:

F41



### **MEASUREMENTS:**





#### **FEATURES:**

- 1. Custom Comfort provides zipper access to cushioning fiber in backs
- 2. Backs filled with proprietary cushioning fiber blend maximizes comfort & resiliency
- 3. Durable kiln-dried hardwood frame parts heavily reinforced with bolts, screws, glue, corner blocks and
- 4. No-sag seat springs with no-squeak spring clips
- 5. Reversible high grade, high density seat foam cushions

\*Made in the USA of domestic & globally sourced components.