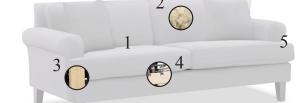

#### **FEATURES:**

- 1. Custom Comfort provides zipper access to cushioning fiber in backs
- 2. Backs filled with proprietary cushioning fiber blend maximizes comfort & resiliency
- 3. Durable kiln-dried hardwood frame parts heavily reinforced with bolts, screws, glue, corner blocks and
- 4. No-sag seat springs with no-squeak spring clips
- 5. Reversible high grade, high density seat foam cushions