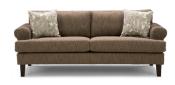

# LUMIRA COLLECTION | S21, C21, F41

The Lumira Collection invites you to slow down and savor the moment. Its sculpted, wide rolled track arms add a touch of softness to the clean lines, blending classic design with contemporary grace. Framed by subtle piping, the picture frame back design is more than just elegant—it's functional too, cradling adjustable blown fiber cushions that mold to your comfort with every sit.

From morning coffee to late-night conversations, Lumira is the kind of piece that quietly elevates your everyday rituals. Sink into its generous seating, tailored to feel both plush and poised. USA craftsmanship shines with quality and customization.

Cover Shown: 28918

Cover Shown: 20199