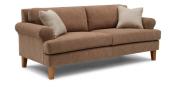

# LUMIRA COLLECTION | S21, C21, F41

The Lumira Collection invites you to slow down and savor the moment. Its sculpted, wide rolled track arms add a touch of softness to the clean lines, blending classic design with contemporary grace. Framed by subtle piping, the picture frame back design is more than just elegant—it's functional too, cradling adjustable blown fiber cushions that mold to your comfort with every sit.

From morning coffee to late-night conversations, Lumira is the kind of piece that quietly elevates your everyday rituals. Sink into its generous seating, tailored to feel both plush and poised. USA craftsmanship shines with quality and customization.

Cover Shown: 28918

Cover Shown: 20199