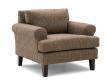

and savor the moment. Its sculpted, wide rolled track arms add a touch of softness to the clean lines, blending classic design with contemporary grace. Framed by subtle piping, the picture frame back design is more than just elegant—it's functional too, cradling adjustable blown fiber cushions that mold to your comfort with every sit.

From morning coffee to late-night conversations, Lumira is the kind of piece that quietly elevates your everyday rituals. Sink into its generous seating, tailored to feel both plush and poised. USA craftsmanship shines with quality and customization.





Cover Shown: 28918



Cover Shown: 20199



#### **OVER 700 COVER OPTIONS:**

Fabric

## **STANDARD:**









#### **AVAILABLE WOOD FINISHES:**



Dark Walnut



Honey Birch (HB)

# MATCHING CHAIR:

C21



Cover Shown: 28918 MATCHING OTTOMAN:

F41



### **MEASUREMENTS:**





#### **FEATURES:**

- 1. Custom Comfort provides zipper access to cushioning fiber in backs
- 2. Backs filled with proprietary cushioning fiber blend maximizes comfort & resiliency
- 3. Durable kiln-dried hardwood frame parts heavily reinforced with bolts, screws, glue, corner blocks and
- 4. No-sag seat springs with no-squeak spring clips
- 5. Reversible high grade, high density seat foam cushions

\*Made in the USA of domestic & globally sourced components.