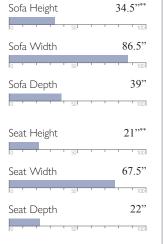

of softness to the clean lines, blending classic design with contemporary grace. Framed by subtle piping, the picture frame back design is more than just elegant—it's functional too, cradling adjustable blown fiber cushions that mold to your comfort with every sit.

From morning coffee to late-night conversations, Lumira is the kind of piece that quietly elevates your everyday rituals. Sink into its generous seating, tailored to feel both plush and poised. USA craftsmanship shines with quality and customization.





Cover Shown: 28918



Cover Shown: 20199



#### **OVER 700 COVER OPTIONS:**

Fabric

## **STANDARD:**









#### **AVAILABLE WOOD FINISHES:**



Dark Walnut



Honey Birch (HB)

# MATCHING CHAIR:

C21



Cover Shown: 28918 MATCHING OTTOMAN:

F41



### **MEASUREMENTS:**





#### **FEATURES:**

- 1. Custom Comfort provides zipper access to cushioning fiber in backs
- 2. Backs filled with proprietary cushioning fiber blend maximizes comfort & resiliency
- 3. Durable kiln-dried hardwood frame parts heavily reinforced with bolts, screws, glue, corner blocks and
- 4. No-sag seat springs with no-squeak spring clips
- 5. Reversible high grade, high density seat foam cushions

\*Made in the USA of domestic & globally sourced components.