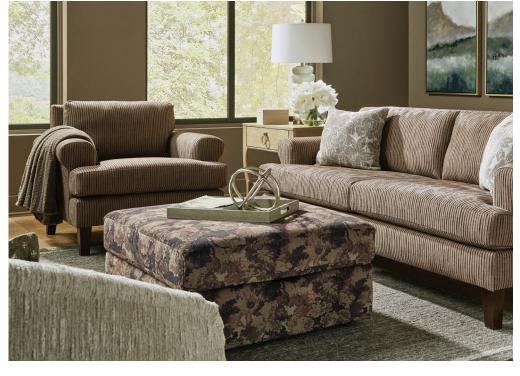

# LUMIRA COLLECTION | S21, C21, F41



The Lumira Collection invites you to slow down and savor the moment. Its sculpted, wide rolled track arms add a touch of softness to the clean lines, blending classic design with contemporary grace. Framed by subtle piping, the picture frame back design is more than just elegant—it's functional too, cradling adjustable blown fiber cushions that mold to your comfort with every sit.

From morning coffee to late-night conversations, Lumira is the kind of piece that quietly elevates your everyday rituals. Sink into its generous seating, tailored to feel both plush and poised. USA craftsmanship shines with quality and customization.





Cover Shown: 28918



Cover Shown: 20199



#### **OVER 700 COVER OPTIONS:**

Fabric

## **STANDARD:**









#### **AVAILABLE WOOD FINISHES:**



Dark Walnut



Honey Birch (HB)

# MATCHING CHAIR:

C21



Cover Shown: 28918 MATCHING OTTOMAN:

F41



### **MEASUREMENTS:**





#### **FEATURES:**

- 1. Custom Comfort provides zipper access to cushioning fiber in backs
- 2. Backs filled with proprietary cushioning fiber blend maximizes comfort & resiliency
- 3. Durable kiln-dried hardwood frame parts heavily reinforced with bolts, screws, glue, corner blocks and
- 4. No-sag seat springs with no-squeak spring clips
- 5. Reversible high grade, high density seat foam cushions

\*Made in the USA of domestic & globally sourced components.