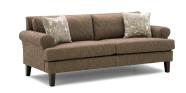

# LUMIRA COLLECTION | S21, C21, F41

The Lumira Collection invites you to slow down and savor the moment. Its sculpted, wide rolled track arms add a touch of softness to the clean lines, blending classic design with contemporary grace. Framed by subtle piping, the picture frame back design is more than just elegant—it's functional too, cradling adjustable blown fiber cushions that mold to your comfort with every sit.

From morning coffee to late-night conversations, Lumira is the kind of piece that quietly elevates your everyday rituals. Sink into its generous seating, tailored to feel both plush and poised. USA craftsmanship shines with quality and customization.

Cover Shown: 28918

Cover Shown: 20199