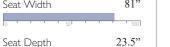

## MATCHING LOVESEAT:

L25

Covers Shown: 18519 / 26704

MATCHING CHAIR:

C25

Cover Shown: 18519

| Sofa Height    |     |   |   |   | 38"   |
|----------------|-----|---|---|---|-------|
| 0              | 501 |   |   |   | 100   |
| Sofa Width     |     |   |   |   | 95"   |
| 0              | 501 | T | - | T | 100   |
| Sofa Depth     |     |   |   | 2 | 40.5" |
| 0              | 50  |   |   |   | 100   |
| Seat Height    |     |   |   |   | 20"   |
|                | 501 |   | - |   | 100   |
| Coot \ \ /idth |     |   |   |   | Q1"   |