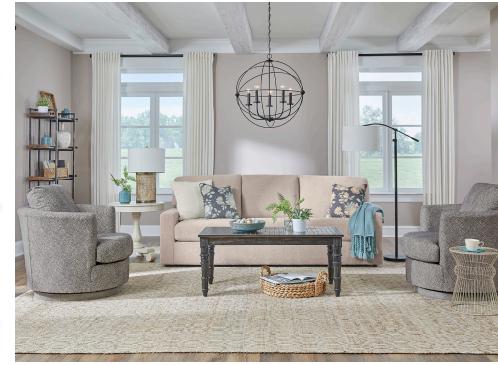

# **DOVELY COLLECTION** | S25, L25, C25

Extreme size meets extreme comfort with our Dovely sofa. Stretching a lengthy 95", its modern design makes it equally comfortable and stylish. With three loose-back cushions immensely filled with lush pillow fibers and feature bottom zippers for fiber adjustment. Three reversible seat cushions utilize HR seat foam that's both soft, yet sturdy.

## MATCHING LOVESEAT:

L25

Covers Shown: 18519 / 26704

MATCHING CHAIR:

C25

Cover Shown: 18519

| Sofa Height    |     |   |   |   | 38"   |
|----------------|-----|---|---|---|-------|
| 0              | 501 |   |   |   | 100   |
| Sofa Width     |     |   |   |   | 95"   |
| 0              | 501 | T | - | T | 100   |
| Sofa Depth     |     |   |   | 2 | 40.5" |
| 0              | 50  |   |   |   | 100   |
| Seat Height    |     |   |   |   | 20"   |
|                | 501 |   | - |   | 100   |
| Coot \ \ /idth |     |   |   |   | Q1"   |