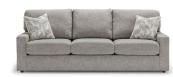

# **DOVELY COLLECTION** | S25, L25, C25



Extreme size meets extreme comfort with our Dovely sofa. Stretching a lengthy 95", its modern design makes it equally comfortable and stylish. With three loose-back cushions immensely filled with lush pillow fibers and feature bottom zippers for fiber adjustment. Three reversible seat cushions utilize HR seat foam that's both soft, yet sturdy.

Choose from over 700 fabric choices and two pillows in fabric choice. Made in the USA by fine craftsmen. Treat yourself and your family to the Dovely sofa. Your home will thank you.



Covers Shown: 20717 / 27143





Covers Shown: 20123 / 28103

#### **OVER 700 COVER OPTIONS:** Fabric

Two Pillows Standard; Any Fabric

#### **STANDARD:**





## MATCHING LOVESEAT:

L25



Covers Shown: 18519 / 26704

MATCHING CHAIR:

C25



Cover Shown: 18519

| Sofa Height    |     |   |   |   | 38"   |
|----------------|-----|---|---|---|-------|
| 0              | 501 |   |   |   | 100   |
| Sofa Width     |     |   |   |   | 95"   |
| 0              | 501 | T | - | T | 100   |
| Sofa Depth     |     |   |   | 2 | 40.5" |
| 0              | 50  |   |   |   | 100   |
| Seat Height    |     |   |   |   | 20"   |
|                | 501 |   | - |   | 100   |
| Coot \ \ /idth |     |   |   |   | Q1"   |





### FEATURES:

- 1. Custom Comfort provides zipper access to cushioning fiber in backs
- 2. Backs filled with