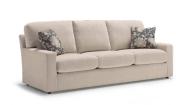

# **DOVELY COLLECTION** | S25, L25, C25

Extreme size meets extreme comfort with our Dovely sofa. Stretching a lengthy 95", its modern design makes it equally comfortable and stylish. With three loose-back cushions immensely filled with lush pillow fibers and feature bottom zippers for fiber adjustment. Three reversible seat cushions utilize HR seat foam that's both soft, yet sturdy.

Choose from over 700 fabric choices and two pillows in fabric choice. Made in the USA by fine craftsmen. Treat yourself and your family to the Dovely sofa. Your home will thank you.

Covers Shown: 20717 / 27143