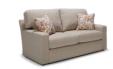

## MATCHING LOVESEAT:

L25

Covers Shown: 18519 / 26704

MATCHING CHAIR:

C25

Cover Shown: 18519

| Sofa Height    |     |   |   |   | 38"   |
|----------------|-----|---|---|---|-------|
| 0              | 501 |   |   |   | 100   |
| Sofa Width     |     |   |   |   | 95"   |
| 0              | 501 | T | - | T | 100   |
| Sofa Depth     |     |   |   | 2 | 40.5" |
| 0              | 50  |   |   |   | 100   |
| Seat Height    |     |   |   |   | 20"   |
|                | 501 |   | - |   | 100   |
| Coot \ \ /idth |     |   |   |   | Q1"   |