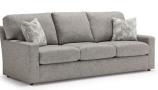

# **DOVELY COLLECTION** | S25, L25, C25

Extreme size meets extreme comfort with our Dovely sofa. Stretching a lengthy 95", its modern design makes it equally comfortable and stylish. With three loose-back cushions immensely filled with lush pillow fibers and feature bottom zippers for fiber adjustment. Three reversible seat cushions utilize HR seat foam that's both soft, yet sturdy.