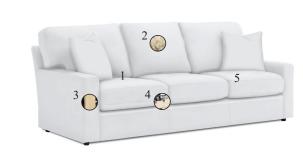

### FEATURES:

- 1. Custom Comfort provides zipper access to cushioning fiber in backs
- 2. Backs filled with proprietary cushioning fiber blend maximizes comfort & resiliency
- 3. Durable kiln-dried hardwood frame parts heavily reinforced with bolts, screws, glue, corner blocks and staples
- 4. No-sag seat springs with no-squeak spring clips
- 5. Reversible high grade, high density seat foam cushions