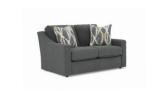

# CAVERRA COLLECTION | S51, L51, C51, F51



The Caverra Collection is a transitionally styled grouping featuring a three over three sofa that depending on fabric application is versatile enough to fit the decor of most homes.

If you choose to upgrade, you can have a queen size sleeper option - which comes in your choice of Innerspring or Memory Foam mattress. For a sleeper sofa, this has an unusually deep seat - choose to curl up on the sofa, or under the covers. Two pillows come standard in your choice of over 700 fabrics.



Covers Shown: 20213C / 34753





### **OVER 700 COVER OPTIONS:**

Fabric Two Pillows Standard; Any Fabric

#### STANDARD:







## MATCHING LOVESEAT:

Covers Shown: 25577 / 34921

L51



## MATCHING CHAIR:

C51



## Sofa Height 35" 83.5" Sofa Width 41" Sofa Depth Seat Height 19.5" 70.5" Seat Width 23.5" Seat Depth

Sleeper measurments vary from stationary sofa

**MEASUREMENTS:** 



#### **FEATURES:**

- 1. Custom Comfort provides zipper access to cushioning fiber in backs
- 2. Backs filled with proprietary cushioning fiber blend maximizes comfort & resiliency
- 3. Durable kiln-dried hardwood frame parts heavily reinforced with bolts, screws, glue, corner blocks and
- 4. No-sag seat springs with no-squeak spring clips
- 5. Reversible high grade, high density seat foam cushions











Made in the USA of domestic & globally sourced components.