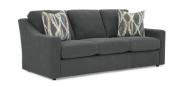

# CAVERRA COLLECTION | S51, L51, C51, F51

The Caverra Collection is a transitionally styled grouping featuring a three over three sofa that depending on fabric application is versatile enough to fit the decor of most homes.

Covers Shown: 20213C / 34753