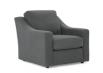

# CAVERRA COLLECTION | S51, L51, C51, F51



The Caverra Collection is a transitionally styled grouping featuring a three over three sofa that depending on fabric application is versatile enough to fit the decor of most homes.

If you choose to upgrade, you can have a queen size sleeper option - which comes in your choice of Innerspring or Memory Foam mattress. For a sleeper sofa, this has an unusually deep seat - choose to curl up on the sofa, or under the covers. Two pillows come standard in your choice of over 700 fabrics.



Covers Shown: 20213C / 34753





### **OVER 700 COVER OPTIONS:**

Fabric Two Pillows Standard; Any Fabric

#### STANDARD:







## MATCHING LOVESEAT:

Covers Shown: 25577 / 34921

L51



## MATCHING CHAIR:

C51



## Sofa Height 35" 83.5" Sofa Width 41" Sofa Depth Seat Height 19.5" 70.5" Seat Width 23.5" Seat Depth

Sleeper measurments vary from stationary sofa

**MEASUREMENTS:** 



#### **FEATURES:**

- 1. Custom Comfort provides zipper access to cushioning fiber in backs
- 2. Backs filled with proprietary cushioning fiber blend maximizes comfort & resiliency
- 3. Durable kiln-dried hardwood frame parts heavily reinforced with bolts, screws, glue, corner blocks and
- 4. No-sag seat springs with no-squeak spring clips
- 5. Reversible high grade, high density seat foam cushions











Made in the USA of domestic & globally sourced components.