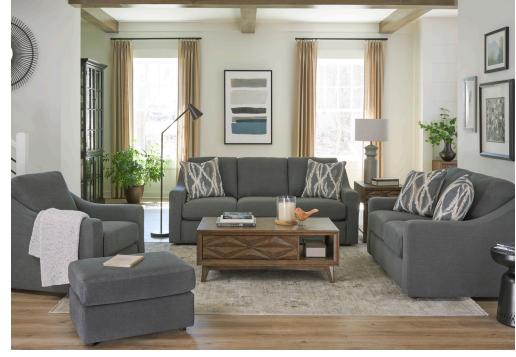

## MATCHING LOVESEAT:

Covers Shown: 25577 / 34921

L51

## MATCHING CHAIR:

C51