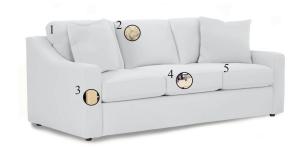

#### **FEATURES:**

- 1. Custom Comfort provides zipper access to cushioning fiber in backs
- 2. Backs filled with proprietary cushioning fiber blend maximizes comfort & resiliency
- 3. Durable kiln-dried hardwood frame parts heavily reinforced with bolts, screws, glue, corner blocks and
- 4. No-sag seat springs with no-squeak spring clips
- 5. Reversible high grade, high density seat foam cushions