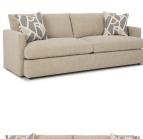

# RUMOR'D COLLECTION | S60, C60

Rumor has it, you'll be cuddling with something else. This sofa features lush down-feather hybrid cloud-like seat cushions and immense pillow fibers in the back that offers a spot to curl up and a never-wantto-leave feeling. Despite a design that wages war on comfort, there's a harmonious balance of design and comfort. One sit and it'll be the talk of the neighborhood.

Make it your own with over 40+ top grain leather options and 700+ fabric choices. Coordinate with the matching chair-and-ahalf.

Covers Shown: 22529 / 34083

## **OVER 700 COVER OPTIONS:**

Fabric | Two Pillows Standard; Any Fabric Leather | Pillows Sold Separately