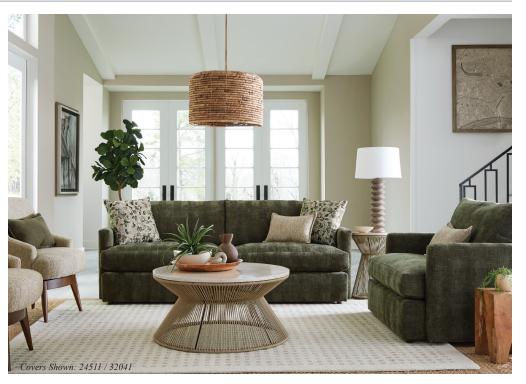

# RUMOR'D COLLECTION | S60, C60

Rumor has it, you'll be cuddling with something else. This sofa features lush down-feather hybrid cloud-like seat cushions and immense pillow fibers in the back that offers a spot to curl up and a never-wantto-leave feeling. Despite a design that wages war on comfort, there's a harmonious balance of design and comfort. One sit and it'll be the talk of the neighborhood.

Make it your own with over 40+ top grain leather options and 700+ fabric choices. Coordinate with the matching chair-and-ahalf.

Covers Shown: 22529 / 34083