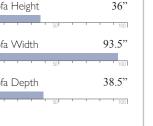

# MATCHING CHAIR:

| Sofa Height |     |   | 36"   |
|-------------|-----|---|-------|
| 0 1 1 1     | 501 | T | 100   |
| Sofa Width  |     |   | 93.5" |
| 0           | 50  | 1 | 100   |
| Sofa Depth  |     |   | 38.5" |
| 0           | 501 | _ | 100   |
| Seat Height |     |   | 20.5" |
| 0           | 50  | I | 100   |
| Seat Width  |     |   | 84"   |
| 0           | 50  | T | 100   |
| Seat Depth  |     |   | 24"   |

## **MEASUREMENTS:**

2,