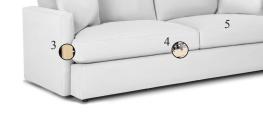

### FEATURES:

- 1. Custom Comfort provides zipper access to cushioning fiber in backs
- 2. Backs filled with proprietary cushioning fiber blend maximizes comfort & resiliency
- 3. Durable kiln-dried hardwood frame parts heavily reinforced with bolts, screws, glue, corner blocks and staples
- 4. No-sag seat springs with no-squeak spring clips
- 5. Seat cushions feature lush down-feather hybrid cloud-like comfort. Reversible on fabric version.