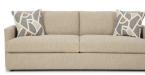

# RUMOR'D COLLECTION | S60, C60

Rumor has it, you'll be cuddling with something else. This sofa features lush down-feather hybrid cloud-like seat cushions and immense pillow fibers in the back that offers a spot to curl up and a never-wantto-leave feeling. Despite a design that wages war on comfort, there's a harmonious balance of design and comfort. One sit and it'll be the talk of the neighborhood.

Make it your own with over 40+ top grain leather options and 700+ fabric choices. Coordinate with the matching chair-and-ahalf.

Covers Shown: 22529 / 34083

## **OVER 700 COVER OPTIONS:**

Fabric | Two Pillows Standard; Any Fabric Leather | Pillows Sold Separately