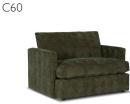

# MATCHING CHAIR:

| Sofa Height |     |   | 36"   |
|-------------|-----|---|-------|
| 0 1 1 1     | 501 | T | 100   |
| Sofa Width  |     |   | 93.5" |
| 0           | 50  | 1 | 100   |
| Sofa Depth  |     |   | 38.5" |
| 0           | 501 | _ | 100   |
| Seat Height |     |   | 20.5" |
| 0           | 50  | I | 100   |
| Seat Width  |     |   | 84"   |
| 0           | 50  | T | 100   |
| Seat Depth  |     |   | 24"   |