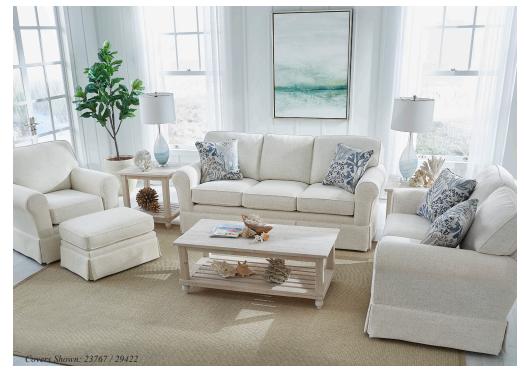

e lasting comfort, support and durability. Experience luxury redefined only at Best Home Furnishings.

OVER 700 COVER OPTIONS:

Fabric

STANDARD: Made In the USA' Hardwood Kiln-Dried Kiln-Dried Karton Castom Castorn Coll Sprin Custom Confort Custom 

Frame Parts





Cover Shown: 23696



Covers Shown: 23767 / 29422

## MATCHING CHAIR:



MATCHING OTTOMAN:

F23



| Sofa Height |     |     | 38"   |
|-------------|-----|-----|-------|
| 0 501       |     |     | 100   |
| Sofa Width  |     |     | 83"   |
| 0 50        |     | T   | 100   |
| Sofa Depth  |     |     | 39"   |
| 0 501       | 1   |     | 100   |
| Seat Height | , , |     | 20.5" |
| Seat Width  |     |     | 64"   |
| 0 50        |     | - 1 | 100   |
| Seat Depth  |     |     | 22.5" |
|             |     |     |       |



2

4

## MEASUREMENTS:



## FEATURES:

- 1. Custom Comfort provides zipper access to cushioning fiber in backs
- 2. Backs filled with proprietary cushioning fiber blend maximizes comfort & resiliency
- 3. Durable kiln-dried hardwood frame parts heavily reinforced with bolts, screws, glue, corner blocks and staples
- 4. No-sag seat springs with no-squeak spring clips
- 5. Reversible seat cushions with coil springs encased in foam for deluxe comfort and durability

Made in the USA of domestic & globally sourced components.