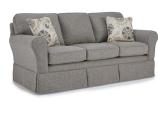

## SUSANNA COLLECTION | S70, L70, C70

Step into sophistication with the collection's timeless styling, beautifully paired with the enduring quality of Made in USA craftsmanship. Consisting of a sofa, loveseat, club chair and ottoman, this collection's hand-tailored skirted frame adds a touch of grace and refinement to any living space. Sink into plush comfort with semi-attached, pillow back cushions that feature easy zipper access to adjust pillow fibers ensuring a customized seating experience for years to come.

Frame Parts

Cover Shown: 23696

Covers Shown: 23767 / 29422