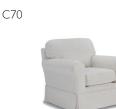

## SUSANNA COLLECTION | S70, L70, C70

Step into sophistication with the collection's timeless styling, beautifully paired with the enduring quality of Made in USA craftsmanship. Consisting of a sofa, loveseat, club chair and ottoman, this collection's hand-tailored skirted frame adds a touch of grace and refinement to any living space. Sink into plush comfort with semi-attached, pillow back cushions that feature easy zipper access to adjust pillow fibers ensuring a customized seating experience for years to come.

## MATCHING CHAIR:

MATCHING OTTOMAN:

F23

| Sofa Height |     |     | 38"   |
|-------------|-----|-----|-------|
| 0 501       |     |     | 100   |
| Sofa Width  |     |     | 83"   |
| 0 50        |     | T   | 100   |
| Sofa Depth  |     |     | 39"   |
| 0 501       | 1   |     | 100   |
| Seat Height | , , |     | 20.5" |
| Seat Width  |     |     | 64"   |
| 0 50        |     | - 1 | 100   |
| Seat Depth  |     |     | 22.5" |
|             |     |     |       |