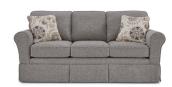

## SUSANNA COLLECTION | S70, L70, C70

Step into sophistication with the collection's timeless styling, beautifully paired with the enduring quality of Made in USA craftsmanship. Consisting of a sofa, loveseat, club chair and ottoman, this collection's hand-tailored skirted frame adds a touch of grace and refinement to any living space. Sink into plush comfort with semi-attached, pillow back cushions that feature easy zipper access to adjust pillow fibers ensuring a customized seating experience for years to come.

Frame Parts

Cover Shown: 23696

Covers Shown: 23767 / 29422