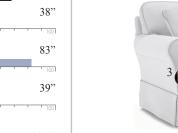

## MATCHING CHAIR:

MATCHING OTTOMAN:

F23

| Sofa Height |     |     | 38"   |
|-------------|-----|-----|-------|
| 0 501       |     |     | 100   |
| Sofa Width  |     |     | 83"   |
| 0 50        |     | T   | 100   |
| Sofa Depth  |     |     | 39"   |
| 0 501       | 1   |     | 100   |
| Seat Height | , , |     | 20.5" |
| Seat Width  |     |     | 64"   |
| 0 50        |     | - 1 | 100   |
| Seat Depth  |     |     | 22.5" |
|             |     |     |       |

## MEASUREMENTS: