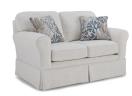

## SUSANNA COLLECTION | S70, L70, C70

Step into sophistication with the collection's timeless styling, beautifully paired with the enduring quality of Made in USA craftsmanship. Consisting of a sofa, loveseat, club chair and ottoman, this collection's hand-tailored skirted frame adds a touch of grace and refinement to any living space. Sink into plush comfort with semi-attached, pillow back cushions that feature easy zipper access to adjust pillow fibers ensuring a customized seating experience for years to come.

Frame Parts

Cover Shown: 23696

Covers Shown: 23767 / 29422