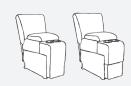

SEAT UNIT H: 40 1/2" H: 19" W: 32 1/2" W: 22" D: 22" D: 38"

Armless Chair - M730RA / M730CA\* Armless Recliner - M730R4A / M730C4A\* Power Armless Recliner - M730RP4A / M730CP4A\*

UNIT SEAT H: 40 1/2" H: 19" W: 24" W: 23" D: 38" D: 22"