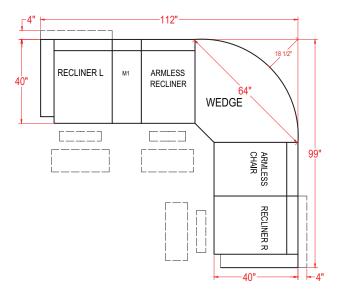

All measurements are approximate.

Recliner (Left Arm) - M730R4L / M730C4L\* Power Recliner (Left Arm) - M730RP4L / M730CP4L\* Recliner (Right Arm) - M730R4R / M730C4R\* Power Recliner (Right Arm) -M730RP4R / M730CP4R\*

SEAT UNIT H: 40 1/2" H: 19" W: 32 1/2" W: 22" D: 22" D: 38"

Armless Chair - M730RA / M730CA\* Armless Recliner - M730R4A / M730C4A\* Power Armless Recliner - M730RP4A / M730CP4A\*

UNIT SEAT H: 40 1/2" H: 19" W: 24" W: 23" D: 38" D: 22"

Corner Wedge - M730RW / M730CW

UNIT SEAT H: 40 1/2" H: 19" W: 62 1/2" W: 23" D: 38" D: 22"

Straight Console - MIRC / MICC\* Straight Console w/ Drawer - MIRD / MICD\*

UNIT H: 35" W: 13 1/2" D: 35 1/2"

Wedged Console - M2RC / M2CC\* Weged Console w/ Drawer - M2RD / M2CD\*

UNIT H: 35" W: 20 1/2" D: 35 1/2"

\* Leather option