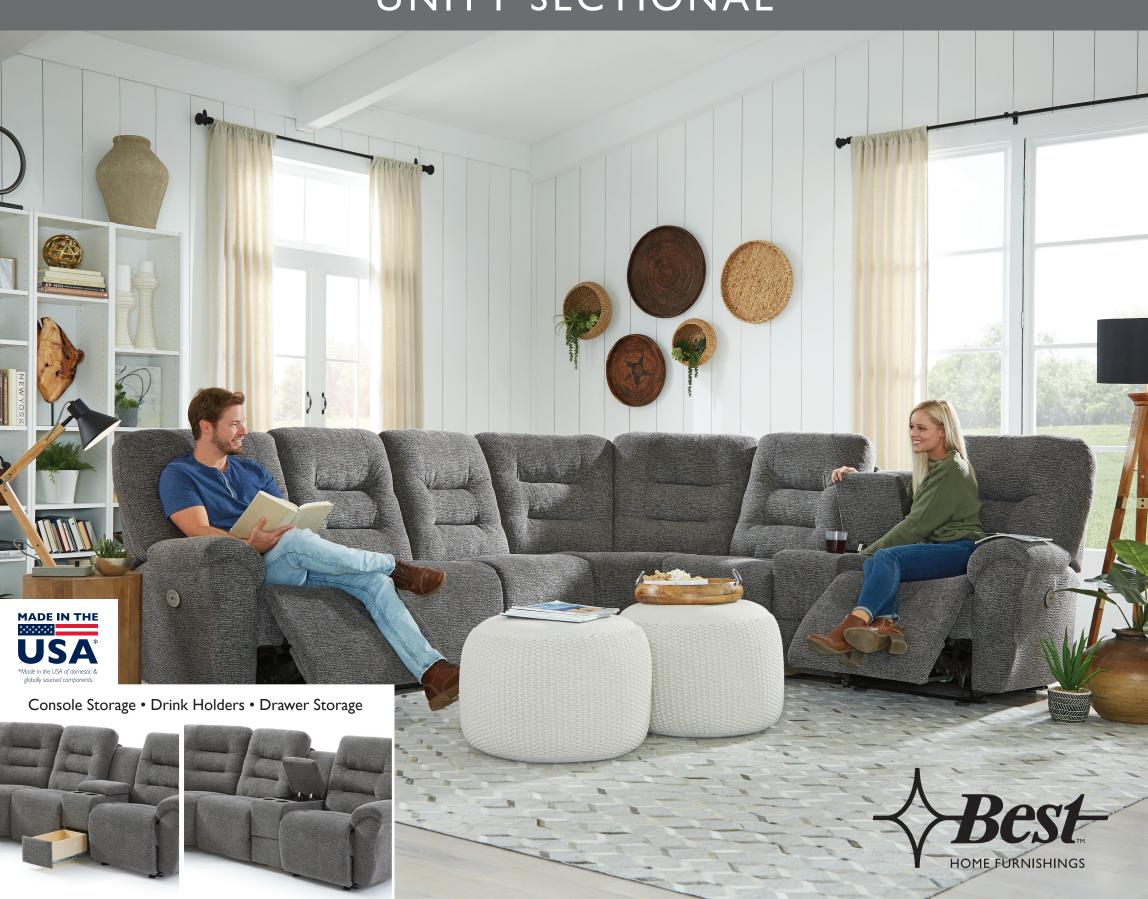

## UNITY SECTIONAL

## UNITY SECTIONAL

Smooth clean lines in the seat and arms while double shirred lines in the pillow backs define this reclining sectional. The chaise lounge features our exclusive Performa Weave® cushioning matrix for a cooler, more durable seating experience. With over 700 fabric and leather options and nine pieces to configure your space, options are seemingly never-ending.

Outside recliners come with metallic pewter buttons with built-in USB charger.

Innovative seat cushion technology, called Performa Weave®, is cooler, more durable and comfortable than standard foam.

Our patented bracketing system prevents the units from being shifted and separating apart.