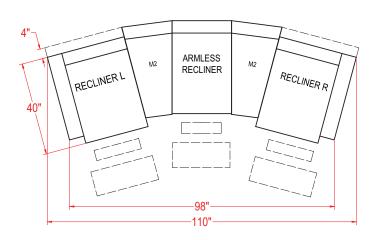

All measurements are approximate.

Recliner (Left Arm) - M730R4L / M730C4L\* Power Recliner (Left Arm) - M730RP4L / M730CP4L\* Recliner (Right Arm) - M730R4R / M730C4R\* Power Recliner (Right Arm) -M730RP4R / M730CP4R\*

SEAT UNIT H: 40 1/2" H: 19" W: 32 1/2" W: 22" D: 22" D: 38"

Armless Chair - M730RA / M730CA\* Armless Recliner - M730R4A / M730C4A\* Power Armless Recliner - M730RP4A / M730CP4A\*

UNIT SEAT H: 40 1/2" H: 19" W: 24" W: 23" D: 38" D: 22"

Corner Wedge - M730RW / M730CW

UNIT SEAT H: 40 1/2" H: 19" W: 62 1/2" W: 23" D: 38" D: 22"

Straight Console - MIRC / MICC\* Straight Console w/ Drawer - MIRD / MICD\*

UNIT H: 35" W: 13 1/2" D: 35 1/2"

Wedged Console - M2RC / M2CC\* Weged Console w/ Drawer - M2RD / M2CD\*

UNIT H: 35" W: 20 1/2" D: 35 1/2"

\* Leather option