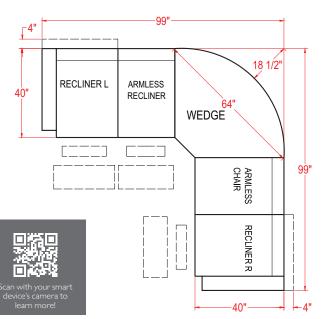

All measurements are approximate.

Recliner (Left Arm) - M730R4L / M730C4L\* Power Recliner (Left Arm) - M730RP4L / M730CP4L\* Recliner (Right Arm) - M730R4R / M730C4R\* Power Recliner (Right Arm) -M730RP4R / M730CP4R\*

SEAT UNIT H: 40 1/2" H: 19" W: 32 1/2" W: 22" D: 22" D: 38"

Armless Chair - M730RA / M730CA\* Armless Recliner - M730R4A / M730C4A\* Power Armless Recliner - M730RP4A / M730CP4A\*

UNIT SEAT H: 40 1/2" H: 19" W: 24" W: 23" D: 38" D: 22"

Corner Wedge - M730RW / M730CW

UNIT SEAT H: 40 1/2" H: 19" W: 62 1/2" W: 23" D: 38" D: 22"

Straight Console - MIRC / MICC\* Straight Console w/ Drawer - MIRD / MICD\*

UNIT H: 35" W: 13 1/2" D: 35 1/2"

Wedged Console - M2RC / M2CC\* Weged Console w/ Drawer - M2RD / M2CD\*

UNIT H: 35" W: 20 1/2" D: 35 1/2"

\* Leather option