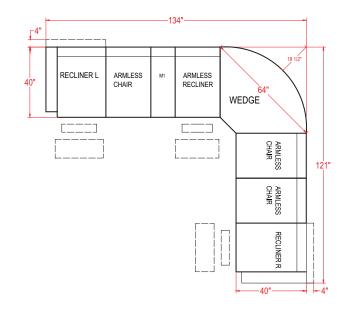

All measurements are approximate.

Recliner (Left Arm) - M730R4L / M730C4L\* Power Recliner (Left Arm) - M730RP4L / M730CP4L\* Recliner (Right Arm) - M730R4R / M730C4R\* Power Recliner (Right Arm) -M730RP4R / M730CP4R\*

SEAT UNIT H: 40 1/2" H: 19" W: 32 1/2" W: 22" D: 22" D: 38"

Armless Chair - M730RA / M730CA\* Armless Recliner - M730R4A / M730C4A\* Power Armless Recliner - M730RP4A / M730CP4A\*

UNIT SEAT H: 40 1/2" H: 19" W: 24" W: 23" D: 38" D: 22"

Corner Wedge - M730RW / M730CW

UNIT SEAT H: 40 1/2" H: 19" W: 62 1/2" W: 23" D: 38" D: 22"

Straight Console - MIRC / MICC\* Straight Console w/ Drawer - MIRD / MICD\*

UNIT H: 35" W: 13 1/2" D: 35 1/2"

Wedged Console - M2RC / M2CC\* Weged Console w/ Drawer - M2RD / M2CD\*

UNIT H: 35" W: 20 1/2" D: 35 1/2"

\* Leather option