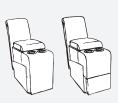

Corner Wedge - M730RW / M730CW

UNIT SEAT H: 40 1/2" H: 19" W: 62 1/2" W: 23" D: 38" D: 22"

Straight Console - MIRC / MICC\* Straight Console w/ Drawer - MIRD / MICD\*

UNIT H: 35" W: 13 1/2" D: 35 1/2"

Wedged Console - M2RC / M2CC\* Weged Console w/ Drawer - M2RD / M2CD\*

UNIT H: 35" W: 20 1/2" D: 35 1/2"

\* Leather option