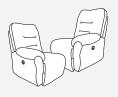

All measurements are approximate.

Recliner (Left Arm) - M730R4L / M730C4L\* Power Recliner (Left Arm) - M730RP4L / M730CP4L\* Recliner (Right Arm) - M730R4R / M730C4R\* Power Recliner (Right Arm) -M730RP4R / M730CP4R\*

SEAT UNIT H: 40 1/2" H: 19" W: 32 1/2" W: 22" D: 22" D: 38"

Armless Chair - M730RA / M730CA\* Armless Recliner - M730R4A / M730C4A\* Power Armless Recliner - M730RP4A / M730CP4A\*

UNIT SEAT H: 40 1/2" H: 19" W: 24" W: 23" D: 38" D: 22"