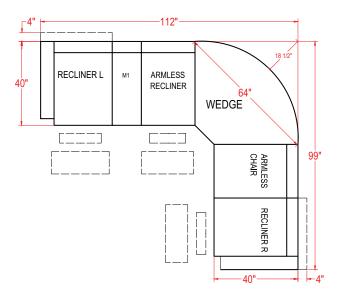

All measurements are approximate.

Recliner (Left Arm) - M730R4L / M730C4L\* Power Recliner (Left Arm) - M730RP4L / M730CP4L\* Recliner (Right Arm) - M730R4R / M730C4R\* Power Recliner (Right Arm) -M730RP4R / M730CP4R\*

SEAT UNIT H: 40 1/2" H: 19" W: 32 1/2" W: 22" D: 22" D: 38"

Armless Chair - M730RA / M730CA\* Armless Recliner - M730R4A / M730C4A\* Power Armless Recliner - M730RP4A / M730CP4A\*

UNIT SEAT H: 40 1/2" H: 19" W: 24" W: 23" D: 38" D: 22"

## Corner Wedge - M730RW / M730CW

UNIT SEAT H: 40 1/2" H: 19" W: 62 1/2" W: 23" D: 38" D: 22"

Straight Console - MIRC / MICC\*

UNIT

H: 35" W: 13 1/2" D: 35 1/2"

Wedged Console - M2RC / M2CC\*

UNIT

H: 35" W: 20 1/2"

D: 36"

\* Leather option