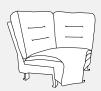

## UNITY SECTIONAL

Smooth clean lines in the seat and arms while double shirred lines in the pillow backs define this reclining sectional. The chaise lounge features our exclusive Performa Weave® cushioning matrix for a cooler, more durable seating experience. With over 700 fabric and leather options and nine pieces to configure your space, options are seemingly never-ending.

Outside recliners come with metallic pewter buttons with built-in USB charger.

Innovative seat cushion technology, called Performa Weave®, is cooler, more durable and comfortable than standard foam.

Our patented bracketing system prevents the units from being shifted and separating apart.