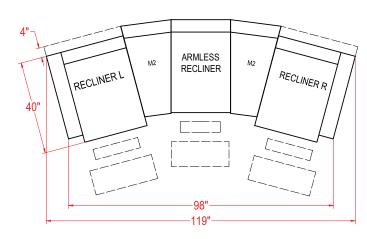

SEAT UNIT H: 40 1/2" H: 19" W: 32 1/2" W: 22" D: 22" D: 38"

Armless Chair - M730RA / M730CA\* Armless Recliner - M730R4A / M730C4A\* Power Armless Recliner - M730RP4A / M730CP4A\*

UNIT SEAT H: 40 1/2" H: 19" W: 24" W: 23" D: 38" D: 22"

## Corner Wedge - M730RW / M730CW

UNIT SEAT H: 40 1/2" H: 19" W: 62 1/2" W: 23" D: 38" D: 22"

Straight Console - MIRC / MICC\*

UNIT

H: 35" W: 13 1/2" D: 35 1/2"

Wedged Console - M2RC / M2CC\*

UNIT

H: 35" W: 20 1/2"