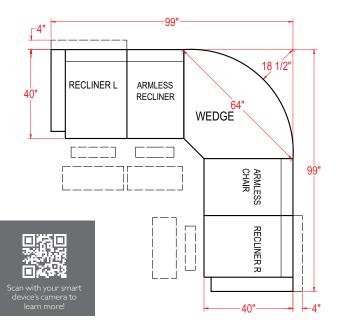

All measurements are approximate.

Recliner (Left Arm) - M730R4L / M730C4L\* Power Recliner (Left Arm) - M730RP4L / M730CP4L\* Recliner (Right Arm) - M730R4R / M730C4R\* Power Recliner (Right Arm) -M730RP4R / M730CP4R\*

SEAT UNIT H: 40 1/2" H: 19" W: 32 1/2" W: 22" D: 22" D: 38"

Armless Chair - M730RA / M730CA\* Armless Recliner - M730R4A / M730C4A\* Power Armless Recliner - M730RP4A / M730CP4A\*

UNIT SEAT H: 40 1/2" H: 19" W: 24" W: 23" D: 38" D: 22"

## Corner Wedge - M730RW / M730CW

UNIT SEAT H: 40 1/2" H: 19" W: 62 1/2" W: 23" D: 38" D: 22"

Straight Console - MIRC / MICC\*

UNIT

H: 35" W: 13 1/2" D: 35 1/2"

Wedged Console - M2RC / M2CC\*

UNIT

H: 35" W: 20 1/2"

D: 36"

\* Leather option