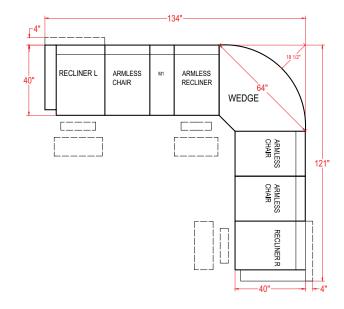

All measurements are approximate.

Recliner (Left Arm) - M730R4L / M730C4L\* Power Recliner (Left Arm) - M730RP4L / M730CP4L\* Recliner (Right Arm) - M730R4R / M730C4R\* Power Recliner (Right Arm) -M730RP4R / M730CP4R\*

SEAT UNIT H: 40 1/2" H: 19" W: 32 1/2" W: 22" D: 22" D: 38"

Armless Chair - M730RA / M730CA\* Armless Recliner - M730R4A / M730C4A\* Power Armless Recliner - M730RP4A / M730CP4A\*

UNIT SEAT H: 40 1/2" H: 19" W: 24" W: 23" D: 38" D: 22"

## Corner Wedge - M730RW / M730CW

UNIT SEAT H: 40 1/2" H: 19" W: 62 1/2" W: 23" D: 38" D: 22"

Straight Console - MIRC / MICC\*

UNIT

H: 35" W: 13 1/2" D: 35 1/2"

Wedged Console - M2RC / M2CC\*

UNIT

H: 35" W: 20 1/2"

D: 36"

\* Leather option