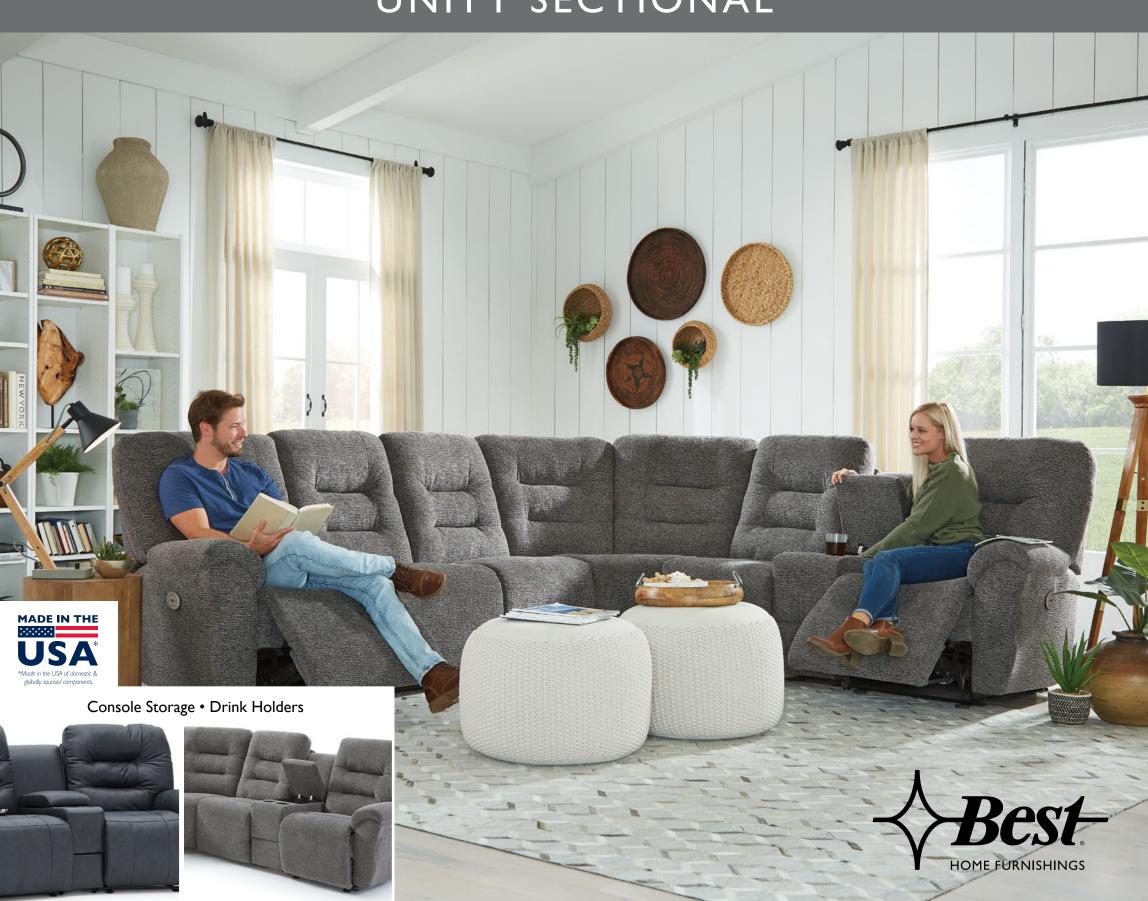

## UNITY SECTIONAL

Smooth clean lines in the seat and arms while double shirred lines in the pillow backs define this reclining sectional. The chaise lounge features our exclusive Performa Weave® cushioning matrix for a cooler, more durable seating experience. With over 700 fabric and leather options and nine pieces to configure your space, options are seemingly never-ending.

Outside recliners come with metallic pewter buttons with built-in USB charger.

Innovative seat cushion technology, called Performa Weave®, is cooler, more durable and comfortable than standard foam.

Our patented bracketing system prevents the units from being shifted and separating apart.